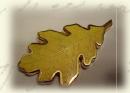

This dedication provides a lasting tribute in honor of someone special. Every leaf, rock, dove, and cloud on The Memory Tree symbolizes a unique personal memory for its donor through personalized heartfelt words engraved on each design.

Leaf: \$100 Donation with two lines of text.

Rock: \$300 Donation with three lines of text.

Dove: \$500 Donation with three lines of text.

Cloud: \$1000 Donation with five lines of text

Your donation helps support the Cancer Well-Fit Project and Power Over Parkinson's programs by funding exercise and educational opportunities for those living with these diseases.