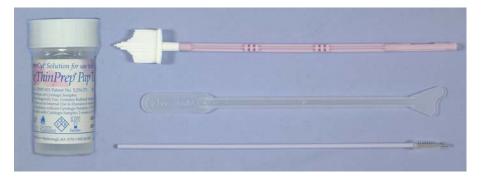

## Laboratory Specimen Collection Containers



Laboratory & Imaging Services of The Medical Center

Part of Central Georgia Health System

# **Transport Bags**





# Sputum Container Kit





# Specimen Containers









Urine Drug Screen

10% Formalin Pathology Serum Pour off

Urine Cup



## GC/Chlamydia DNA Probe



Female Collection Swab



Male Collection Swab

### Viral Culture (Herpes, Chlamydia Culture)





# 20 Tana

Routine Culture Swab

Nasopharyngeal culture swab



**Culture Collection Swabs** 

Double swab

Anaerobic Culture



Fecal Occult Blood Collection



Developer is not provided to client offices



#### Glass Slide holder

1 Slide



2 Slide



#### Thin Prep Pap Smear



#### **Conventional Pap Smear**







• Urine Culture Transport



Dip Uri ID paddle into urine specimen cup. Take care to ensure entire front and back of paddle is dipped completely into urine





Blood Cultures







#### **Stool collection Containers**

## White Vial- FOB, Diff tox, Rotavirus Yellow Vial- Ova and Parasites Orange Vial- Stool Culture