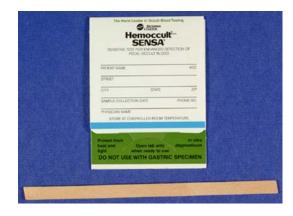

# 20 Tana

Routine Culture Swab

Nasopharyngeal culture swab

**Culture Collection Swabs** 

Double swab

Anaerobic Culture

Fecal Occult Blood Collection

Developer is not provided to client offices