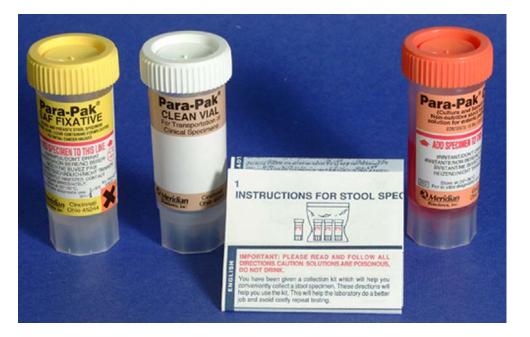

#### **Stool collection Containers**

## White Vial- FOB, Diff tox, Rotavirus Yellow Vial- Ova and Parasites Orange Vial- Stool Culture