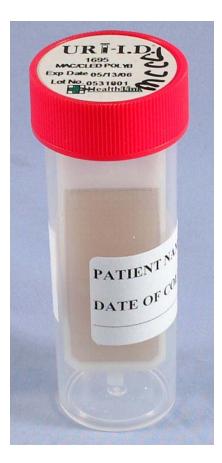

#### **Conventional Pap Smear**

• Urine Culture Transport

Dip Uri ID paddle into urine specimen cup. Take care to ensure entire front and back of paddle is dipped completely into urine

Blood Cultures