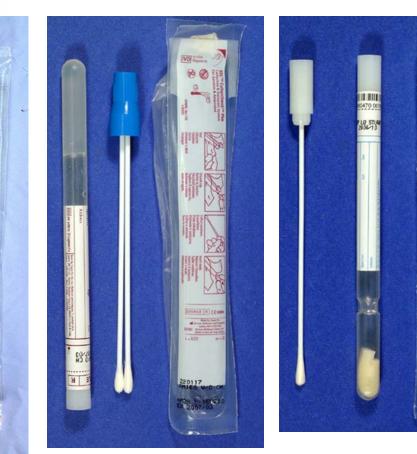

# 20 Tana

Routine Culture Swab

Nasopharyngeal culture swab

**Culture Collection Swabs** 

Double swab

Anaerobic Culture

Fecal Occult Blood Collection

Developer is not provided to client offices