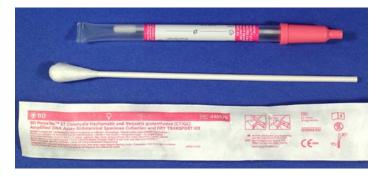

## Laboratory Specimen Collection Containers



Laboratory & Imaging Services of The Medical Center

Part of Central Georgia Health System

# **Transport Bags**





# Sputum Container Kit





# Specimen Containers









Urine Drug Screen

10% Formalin Pathology Serum Pour off

Urine Cup



## GC/Chlamydia DNA Probe



Female Collection Swab



Male Collection Swab

### Viral Culture (Herpes, Chlamydia Culture)





# 20 Tana

Routine Culture Swab

Nasopharyngeal culture swab



**Culture Collection Swabs** 

Double swab

Anaerobic Culture



Fecal Occult Blood Collection



Developer is not provided to client offices



#### Glass Slide holder

1 Slide



2 Slide



#### Thin Prep Pap Smear



#### **Conventional Pap Smear**







• Urine Culture Transport



Dip Uri ID paddle into urine specimen cup. Take care to ensure entire front and back of paddle is dipped completely into urine





Blood Cultures







#### **Stool collection Containers**

## White Vial- FOB, Diff tox, Rotavirus Yellow Vial- Ova and Parasites Orange Vial- Stool Culture