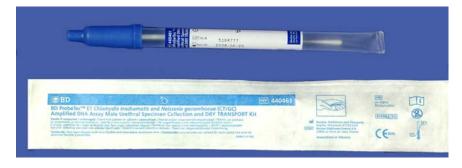

## Laboratory Specimen Collection Containers



Laboratory & Imaging Services of The Medical Center

Part of Central Georgia Health System

# **Transport Bags**





# Sputum Container Kit





# Specimen Containers









Urine Drug Screen

10% Formalin Pathology Serum Pour off

Urine Cup



## GC/Chlamydia DNA Probe



Female Collection Swab



Male Collection Swab

### Viral Culture (Herpes, Chlamydia Culture)





# 20 Tana

Routine Culture Swab

Nasopharyngeal culture swab



**Culture Collection Swabs** 

Double swab

Anaerobic Culture



Fecal Occult Blood Collection



Developer is not provided to client offices



#### Glass Slide holder

1 Slide



2 Slide



#### Thin Prep Pap Smear



#### **Conventional Pap Smear**







• Urine Culture Transport



Dip Uri ID paddle into urine specimen cup. Take care to ensure entire front and back of paddle is dipped completely into urine





Blood Cultures







#### **Stool collection Containers**

## White Vial- FOB, Diff tox, Rotavirus Yellow Vial- Ova and Parasites Orange Vial- Stool Culture