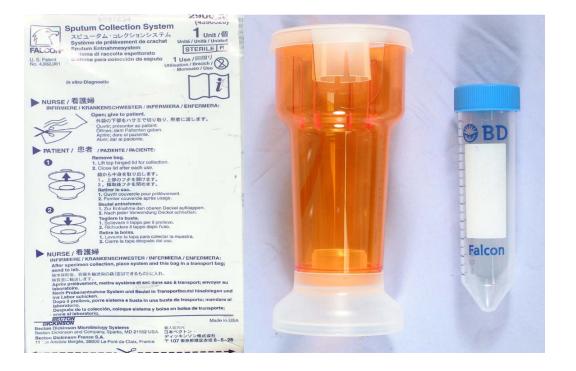

## Laboratory Specimen Collection Containers



Laboratory & Imaging Services of The Medical Center

Part of Central Georgia Health System

# **Transport Bags**





# Sputum Container Kit





# Specimen Containers









Urine Drug Screen

10% Formalin Pathology Serum Pour off

Urine Cup



## GC/Chlamydia DNA Probe



Female Collection Swab



Male Collection Swab

### Viral Culture (Herpes, Chlamydia Culture)





# 20 Tana

Routine Culture Swab

Nasopharyngeal culture swab



**Culture Collection Swabs** 

Double swab

Anaerobic Culture



Fecal Occult Blood Collection



Developer is not provided to client offices



#### Glass Slide holder

1 Slide



2 Slide



#### Thin Prep Pap Smear



#### **Conventional Pap Smear**







• Urine Culture Transport



Dip Uri ID paddle into urine specimen cup. Take care to ensure entire front and back of paddle is dipped completely into urine





Blood Cultures







#### **Stool collection Containers**

## White Vial- FOB, Di