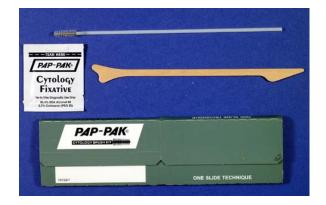

#### **Conventional Pap Smear**

• Urine Culture Transport

Dip Uri ID paddle into urine specimen cup. Take care to ensure entire front and back of paddle is dipped completely into urine

Blood Cultures